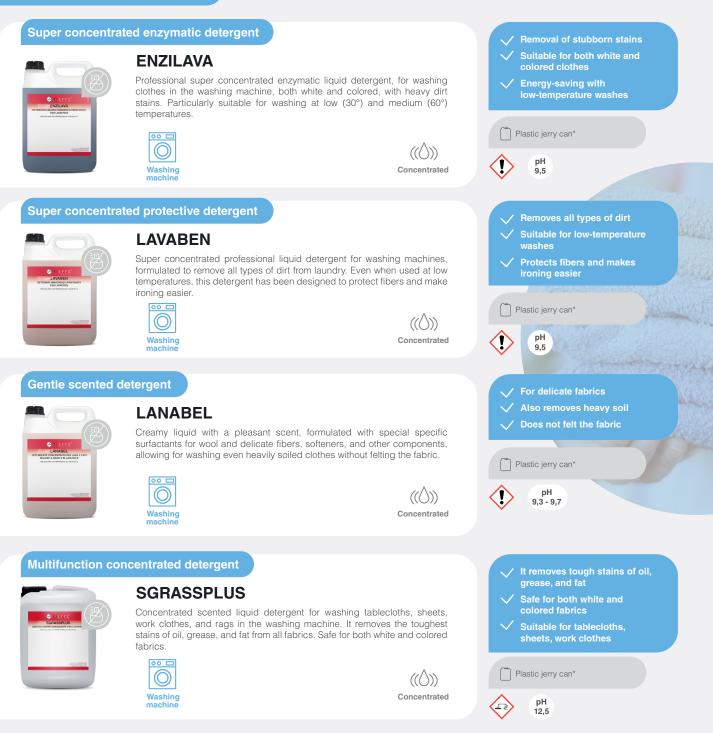

#### LIQUID DETERGENT

#### POWDERED DETERGENT

High-performance detergent

#### LAVATRIX - N

This detergent is specifically developed for use in washing machines, characterized by a highly concentrated formula rich in active ingredients, ideal for removing greasy dirt even in the presence of very hard water.

(( $\bigcirc$ )) Concentrated Rich in active ingredients
Removes greasy dirt even in very hard water

#### FABRIC SOFTENER

#### SOFT

This concentrated sanitizing fabric softener is formulated with highly biodegradable raw materials. It has anti-static and fiber-regenerating properties and releases a pleasant and long-lasting scent.

| ((()))       |
|--------------|
| Concentrated |

# Highly biodegradable raw materials Anti-static and fiber-regenerating properties Pleasant and long-lasting scent