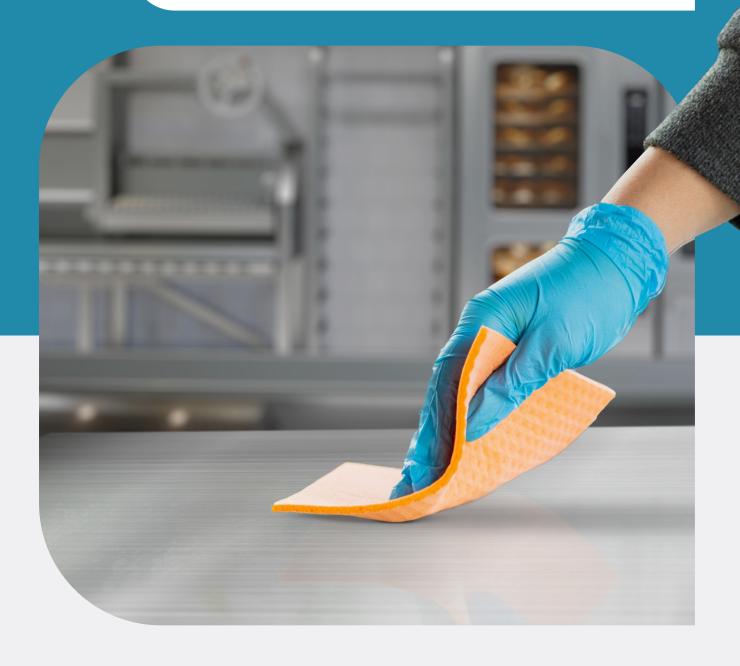

## Product catalogue

# **Cleaning and Hygiene**







### **SURFACES**

#### High evaporating floor washing detergent



#### LIND

No-foaming high evaporation scented detergent studied to use by floor sweepers. Leaves no residual on mechanical parts, does not produce cavitation pump. It has a hygienizing action on tank residuals avoiding bad















#### Use with high pressure washers

- ✓ Non-foaming
- Does not produce cavitation
- Plastic jerry can\*
- Bottle 1 kg with dispenser





#### **Energic detergent for scrubber dryers**



#### **BRIX AT**

It is a concentrated water-based alkaline caustic detergent specifically formulated for the removal of greasy and carbon residues, particularly difficult. It is safe to use on iron, steel, stainless steel, bronze, copper. It can not be used on aluminum and light zinc alloys.