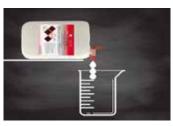

### GRADUATED BEAKER

The graduated beaker allows a perfect measure of the concentrated detergent to be used. It allows a perfect measurement of the quantity of concentrated product to be mixed with water inside buckets, bottles, triggers.