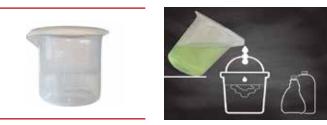

### GRADUATED BEAKER

The graduated beaker allows a perfect measure of the concentrated detergent to be used. It allows a perfect measurement of the quantity of concentrated product to be mixed with water inside buckets, bottles, triggers.