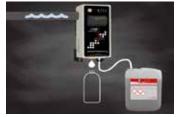

#### DOSING PUMP

Connecting the water system to the dilution pump you can precisely mix water with concentrated product, directly from the canister. You have to only choose the appropriate nozzle (related to the %) to get the required percentage of needed detergent.