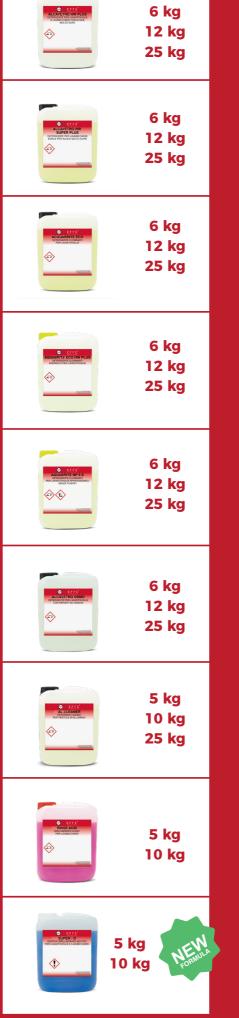

## 6 kg Glass washer detergent suitable for **ALCAVETRO** 12 kg hard waters from 18° up to 30° F. **HW PLUS** 25 kg 6 kg Glass washer detergent suitable **ALCAVETRO HW** 12 kg for very hard waters from 30° up to **SUPER PLUS** 25 kg 60°F. 6 kg Highly degreasing chlorinated de-**ACQUABRITE** 12 kg tergent for dishwashers. Ideal for **ECO** 25 kg hard water up to 14 $^{\circ}$ F. 6 kg Chlorinated detergent with strong **ACQUABRITE** degreasing action for dishwa-12 kg shers. Suitable for very hard water **ECO HW PLUS** 25 kg over 32°F. 6 kg Chlorinated detergent for profes-**AQUABRITE** 12 kg sional dishwashers, phosphates NP 5 S 25 kg free. Detergent for dishwashers equipped with OSMOSIS systems. Super 6 kg **ALCAVETRO** concentrated product allowing to 12 kg make savings on consumption. It **OSMO** 25 kg sets to zero the descaling operations. 5 kg Strongly degreasing concentrated **AL CLEANER** detergent for pots, pans, trays and 10 kg tools. Suitable for cleaning alumi-HW 25 kg num equipment. Acid based rinse aid for dishwa-5 kg **RINSE ACID** shers and glasswashers suitable 10 kg with hard waters.

Neutral based rinse aid for di-

shwashers and glasswashers.

**SUPER D** 

6 kg 12 kg

6 kg 12 kg

5 kg 10 kg

5 kg

5 kg 25 kg