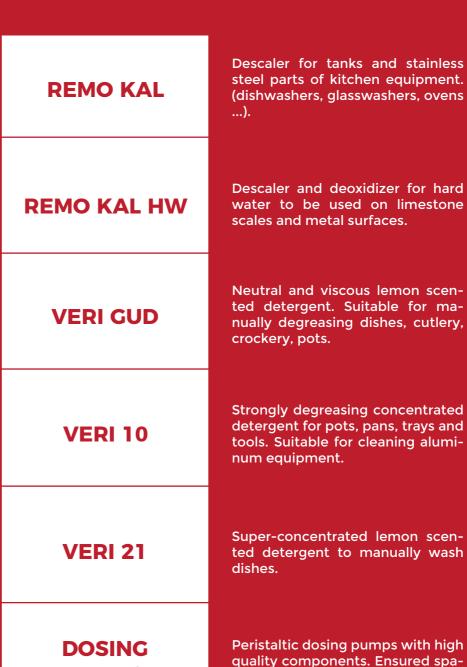

## 6 kg Glass washer detergent suitable for **ALCAVETRO** 12 kg hard waters from 18° up to 30° F. **HW PLUS** 25 kg 6 kg Glass washer detergent suitable **ALCAVETRO HW** 12 kg for very hard waters from 30° up to **SUPER PLUS** 25 kg 60°F. 6 kg Highly degreasing chlorinated de-**ACQUABRITE** 12 kg tergent for dishwashers. Ideal for **ECO** 25 kg hard water up to 14 $^{\circ}$ F. 6 kg Chlorinated detergent with strong **ACQUABRITE** degreasing action for dishwa-12 kg shers. Suitable for very hard water **ECO HW PLUS** 25 kg over 32°F. 6 kg Chlorinated detergent for profes-**AQUABRITE** 12 kg sional dishwashers, phosphates NP 5 S 25 kg free. Detergent for dishwashers equipped with OSMOSIS systems. Super 6 kg **ALCAVETRO** concentrated product allowing to 12 kg make savings on consumption. It **OSMO** 25 kg sets to zero the descaling operations. 5 kg Strongly degreasing concentrated **AL CLEANER** detergent for pots, pans, trays and 10 kg tools. Suitable for cleaning alumi-HW 25 kg num equipment. Acid based rinse aid for dishwa-5 kg **RINSE ACID** shers and glasswashers suitable 10 kg with hard waters.