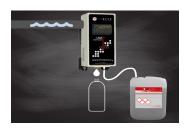

## DOSING **PUMP**

Connecting the water system to the dilution pump you can precisely mix water with concentrated product, directly from the canister. You have to only choose the appropriate nozzle (related to the %) to get the required percentage of needed detergent.