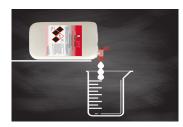

## GRADUATED BEAKER

The graduated beaker allows a perfect measure of the concentrated detergent to be used. It allows a perfect measurement of the quantity of concentrated product to be mixed with water inside buckets, bottles, triggers.