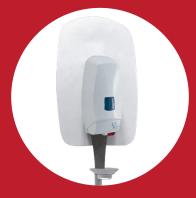

# SOAPS **DISPENSER**

PRESSURE DISPENSER

1 kg – 5 kg – 10 kg

Dispenser for liquid soaps.

DISPENSER + PHOTOCELL

1 kg - 5 kg - 10 kg

Liquid soap dispenser with photocell, delivers a **constant quantity of pre-set soap** without the risk of transferring bacteria. Automatic contactless operation.

DISPENSER + PHOTOCELL upright

1 kg - 5 kg - 10 kg

Mobile telescopic hand washing station, automatic contactless operation. **Dispenses a constant amount of pre-set soap** without the risk of transferring bacteria.