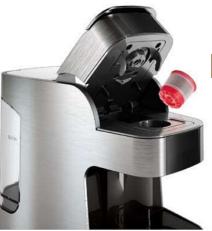

# **COFFEE BAR MACHINES**

 $\ensuremath{\mathsf{P}}\xspace{\mathsf{owder}}$  detergent with degreasing action designed to remove by circulation organic residuals from the coffee machine shower group filters.

Package: 500 gr plastic container