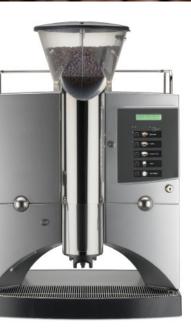

### CAFFÉ CALC

LIMESCALE POWDER DESCALER FOR COFFEE MACHINES AND BOILER HEAT EXCHANGERS. IT ELIMINATES LIMESTONE RESIDUES FROM COFFEE MACHINES, BOILERS, HEAT EXCHANGERS AND ENCRUSTED PARTS BY MAINTAINING THE EFFICIENCY OF MECHANICAL PARTS.

Package: 500 gr plastic container